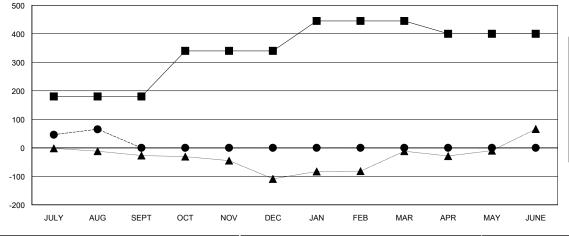

## GOALS AND ACTUAL MEMBERS CUMULATIVE

| DROPPED CLUBS: 0 |    |
|------------------|----|
| DROPPED MEMBERS  |    |
| DECEASED         | 1  |
| CLUB CANCELLED   | 0  |
| OTHER            | 65 |
| TOTAL            | 66 |